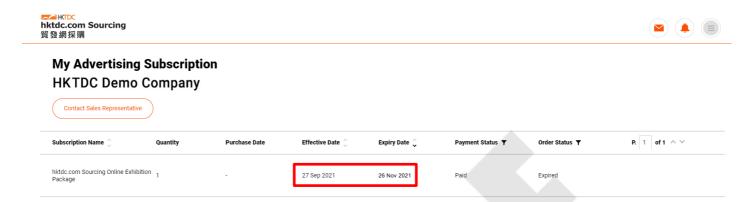

Step 3: Select "Advertising Subscription" in the navigation bar on the left-hand side.

Step 4: Screenshot the "My Advertising Subscription" page including the effective date and expiry date of your advertising subscription.