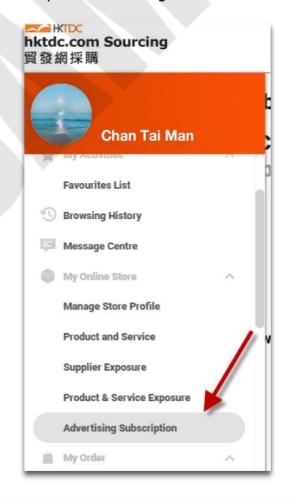

## 3. Advertising Subscription — online period

Step 1: Go to <a href="https://sourcing.hktdc.com/">https://sourcing.hktdc.com/</a>, click ■ then click "Login".

Step 2: Once you logged in, click then click "My Sourcing \( \rightarrow \)".

Step 3: Select "Advertising Subscription" in the navigation bar on the left-hand side.

Step 4: Screenshot the "My Advertising Subscription" page including the effective date and expiry date of your advertising subscription.