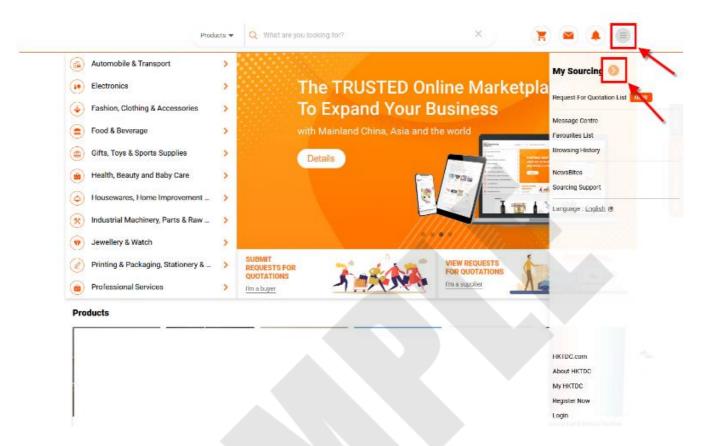

Step 3: Select "Advertising Subscription" in the navigation bar on the left-hand side.

Step 4: Screenshot the "My Advertising Subscription" page including the effective date and expiry date of your advertising subscription.